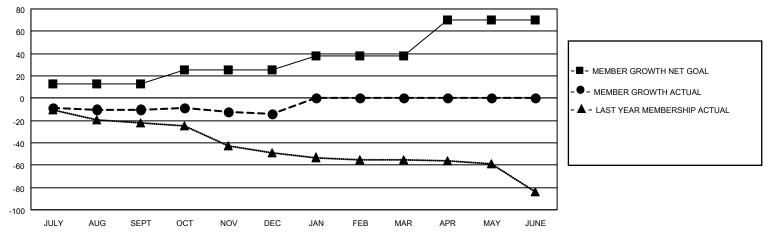

## GOALS AND ACTUAL MEMBERS CUMULATIVE

| DROPPED CLUBS: 1 |    | 9 CLUBS OF 24 ADDED 1 OR<br>MORE NEW MEMBERS | GENDER DISTRIBUTION                |              |  |
|------------------|----|----------------------------------------------|------------------------------------|--------------|--|
|                  |    | WORE NEW WEIWBERS                            | MALE                               | 415 (77.43%) |  |
|                  |    |                                              | FEMALE 121 (22.57%)                |              |  |
| DROPPED MEMBERS  |    |                                              | NON BINARY                         | 0 (0.00%)    |  |
|                  |    |                                              | PREFER NOT TO ANSWER               | 0 (0.00%)    |  |
| DECEASED         | 4  |                                              |                                    |              |  |
| CLUB CANCELLED   | 0  | CLICK HERE FOR CUMULATIVE                    | TOTAL FAMILY UNIT MEMBERS          | 57           |  |
| OTHER            | 24 | MEMBERSHIP DATA                              |                                    |              |  |
| TOTAL 28         |    |                                              | FAMILY MEMBERS PAYING HALF DUES 29 |              |  |
|                  |    |                                              |                                    |              |  |

## MONTHLY MEMBERSHIP PROGRESS REPORT

LOCATION ILLINOIS District 1 CS Results as of: 12/31/2022

| Clubs RESULTS FOR 2022-2023 |   |   |   | Members RESULTS FOR 2022-2023 |    |    |    |
|-----------------------------|---|---|---|-------------------------------|----|----|----|
|                             |   |   |   |                               |    |    |    |
| JULY/AUG/SEPT               | 0 | 0 | 1 | JULY/AUG/SEPT                 | 13 | 15 | 21 |
| OCT/NOV/DEC                 | 0 | 0 | 0 | OCT/NOV/DEC                   | 12 | 3  | 7  |
| JAN/FEB/MAR                 | 0 | 0 | 0 | JAN/FEB/MAR                   | 13 | 0  | 0  |
| APR/MAY/JUNE                | 1 | 0 | 0 | APR/MAY/JUNE                  | 32 | 0  | 0  |