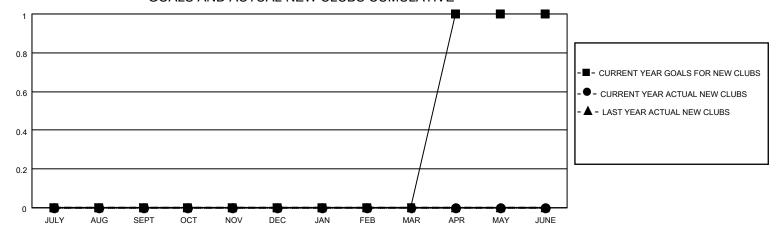

## GOALS AND ACTUAL NEW CLUBS CUMULATIVE

## MONTHLY MEMBERSHIP PROGRESS REPORT

LOCATION ILLINOIS District 1 CS Results as of: 12/31/2022

| Clubs RESULTS FOR 2022-2023 |   |   |   | Members RESULTS FOR 2022-2023 |    |    |    |
|-----------------------------|---|---|---|-------------------------------|----|----|----|
|                             |   |   |   |                               |    |    |    |
| JULY/AUG/SEPT               | 0 | 0 | 1 | JULY/AUG/SEPT                 | 13 | 15 | 21 |
| OCT/NOV/DEC                 | 0 | 0 | 0 | OCT/NOV/DEC                   | 12 | 3  | 7  |
| JAN/FEB/MAR                 | 0 | 0 | 0 | JAN/FEB/MAR                   | 13 | 0  | 0  |
| APR/MAY/JUNE                | 1 | 0 | 0 | APR/MAY/JUNE                  | 32 | 0  | 0  |